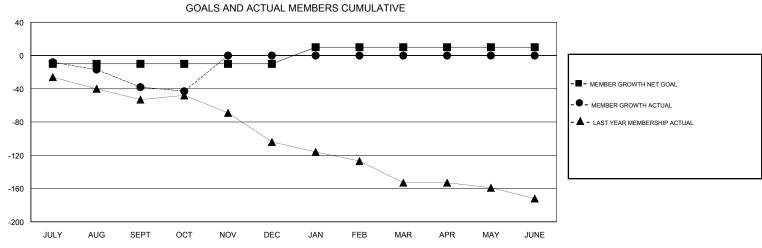

## **GORDON ZIEGLER LOCATION ALBERTA GMT CA** Clubs Members RESULTS FOR 2018-2019 RESULTS FOR 2018-2019 NEW CLUB GOAL NEW CLUBS DROPPED CLUBS MEMBER GROWTH NET MEMBER GROWTH DROPPED QUARTER QUARTER GOAL ACTUAL MEMBERS ACTUAL (including transfers) 0 0 0 -10 16 50 JULY/AUG/SEPT JULY/AUG/SEPT 0 0 0 14 17 OCT/NOV/DEC OCT/NOV/DEC 0 1 0 20 0 0 JAN/FEB/MAR JAN/FEB/MAR 0 0 0 0 0 0 APR/MAY/JUNE APR/MAY/JUNE